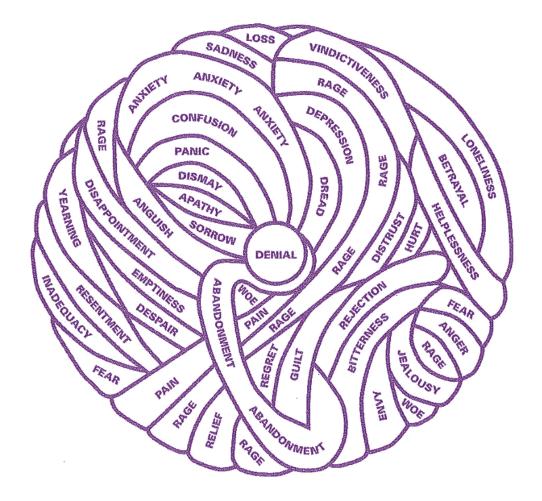

## Tangled ball of grief

Please write your name here: .....

When a special person dies, there are many emotions that can form part of your grief and loss. These emotions can feel 'tangled' and 'intertwined'.

This diagram helps us understand the complexity of emotions we could experience.

Knowing that they 'can' be part of the process is very beneficial. It helps us understand that what we are experiencing is normal as we try and come to terms with our loss. Most people will experience some, if not all of the emotions within the diagram.

If you can relate to any of them, you can colour or shade over the ones that stand out.